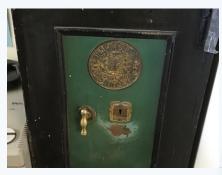

|                                                                        | Si                            | ite Details     |                                  |                      |                                                          |                |                |            | Building I         | Details        |                  |                   |                     | · ·                                                                                                                                                                 | Audit Details                 |
|------------------------------------------------------------------------|-------------------------------|-----------------|----------------------------------|----------------------|----------------------------------------------------------|----------------|----------------|------------|--------------------|----------------|------------------|-------------------|---------------------|---------------------------------------------------------------------------------------------------------------------------------------------------------------------|-------------------------------|
| Full Address:                                                          | 455 The Terrac                | e, Port Pirie S | A 5540                           |                      | <b>Building Name</b>                                     | ):             | Administration | n Building |                    | Number of      | Levels:          | 1                 |                     | Survey Date:                                                                                                                                                        | 26-08-2019                    |
| Property ID:                                                           | 9235A                         |                 |                                  |                      | Est. Building S                                          | Size:          | 450m²          |            |                    | Est. Buildin   | g Age:           | Circa 1970's      |                     | Inspected By:                                                                                                                                                       | Phillip Prey                  |
| Client Name:                                                           | ST MARKS CO                   | LLEGE           |                                  |                      | Roof Type:                                               |                | Metal          |            |                    | Construction   | n Type:          | Brick Walls, Co   | ncrete Floo         | or Slab Company:                                                                                                                                                    | Greencap                      |
| Location - Item Des                                                    | scription                     | Hazard Type     | Sample No.                       | Item Status          |                                                          | Est.<br>Extent | Condition      | Friability | Dist.<br>Potential | Risk<br>Rating | Current<br>Label | Reinspect<br>Date | Control<br>Priority | Control Recommendation                                                                                                                                              | Record Of Works<br>Undertaken |
| Administration Buil                                                    | lding - Exterior - Gro        | ound Level      |                                  |                      |                                                          |                |                |            |                    |                |                  |                   |                     |                                                                                                                                                                     |                               |
| East & West Elevation<br>Eaves - Fibre Cemer                           |                               | Asbestos        | J163425-9235A-04<br>6            | Negative             |                                                          |                |                |            |                    |                |                  |                   |                     |                                                                                                                                                                     |                               |
| East & West Elevation<br>Infill Panels - Fibre C<br>Above Doors & Wind | Cement Sheeting -             | Asbestos        | J163425-9235A-04<br>7            | Negative             |                                                          |                |                |            |                    |                |                  |                   |                     |                                                                                                                                                                     |                               |
| Administration Buil                                                    | lding - Interior - Gro        | und Level       |                                  |                      |                                                          |                |                |            |                    |                |                  |                   |                     |                                                                                                                                                                     |                               |
| Store Room, Adjacer<br>Safe - Insulation - Sa                          | nt Male Toilet - North<br>afe | Asbestos        | Not Sampled<br>Restricted Access | Presumed<br>Positive | J163425-9235<br>A-Photo100<br>J163425-9235<br>A-Photo101 | 2 Unit/s       | Good           | Friable    | Low                | Low            | Not Labelle      | d 26/08/2020      | P3                  | Confirm status, label, maintain<br>current condition and incorpora<br>into an AMP. Remove by licens<br>asbestos contractor prior to<br>demolition or refurbishment. | <mark>te -</mark>             |