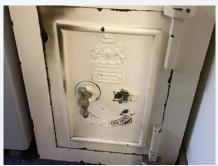

|                                                                        | Si                            | ite Details     |                                  |                      |                                                          |                |                |            | Building I         | Details        |                  |                   |                     | · ·                                                                                                                                                                 | Audit Details                 |
|------------------------------------------------------------------------|-------------------------------|-----------------|----------------------------------|----------------------|----------------------------------------------------------|----------------|----------------|------------|--------------------|----------------|------------------|-------------------|---------------------|---------------------------------------------------------------------------------------------------------------------------------------------------------------------|-------------------------------|
| Full Address:                                                          | 455 The Terrac                | e, Port Pirie S | A 5540                           |                      | <b>Building Name</b>                                     | ):             | Administration | n Building |                    | Number of      | Levels:          | 1                 |                     | Survey Date:                                                                                                                                                        | 26-08-2019                    |
| Property ID:                                                           | 9235A                         |                 |                                  |                      | Est. Building S                                          | Size:          | 450m²          |            |                    | Est. Buildin   | g Age:           | Circa 1970's      |                     | Inspected By:                                                                                                                                                       | Phillip Prey                  |
| Client Name:                                                           | ST MARKS CO                   | LLEGE           |                                  |                      | Roof Type:                                               |                | Metal          |            |                    | Construction   | n Type:          | Brick Walls, Co   | ncrete Floo         | or Slab Company:                                                                                                                                                    | Greencap                      |
| Location - Item Des                                                    | scription                     | Hazard Type     | Sample No.                       | Item Status          |                                                          | Est.<br>Extent | Condition      | Friability | Dist.<br>Potential | Risk<br>Rating | Current<br>Label | Reinspect<br>Date | Control<br>Priority | Control Recommendation                                                                                                                                              | Record Of Works<br>Undertaken |
| Administration Buil                                                    | lding - Exterior - Gro        | ound Level      |                                  |                      |                                                          |                |                |            |                    |                |                  |                   |                     |                                                                                                                                                                     |                               |
| East & West Elevation<br>Eaves - Fibre Cemer                           |                               | Asbestos        | J163425-9235A-04<br>6            | Negative             |                                                          |                |                |            |                    |                |                  |                   |                     |                                                                                                                                                                     |                               |
| East & West Elevation<br>Infill Panels - Fibre C<br>Above Doors & Wind | Cement Sheeting -             | Asbestos        | J163425-9235A-04<br>7            | Negative             |                                                          |                |                |            |                    |                |                  |                   |                     |                                                                                                                                                                     |                               |
| Administration Buil                                                    | lding - Interior - Gro        | und Level       |                                  |                      |                                                          |                |                |            |                    |                |                  |                   |                     |                                                                                                                                                                     |                               |
| Store Room, Adjacer<br>Safe - Insulation - Sa                          | nt Male Toilet - North<br>afe | Asbestos        | Not Sampled<br>Restricted Access | Presumed<br>Positive | J163425-9235<br>A-Photo100<br>J163425-9235<br>A-Photo101 | 2 Unit/s       | Good           | Friable    | Low                | Low            | Not Labelle      | d 26/08/2020      | P3                  | Confirm status, label, maintain<br>current condition and incorpora<br>into an AMP. Remove by licens<br>asbestos contractor prior to<br>demolition or refurbishment. | <mark>te -</mark>             |